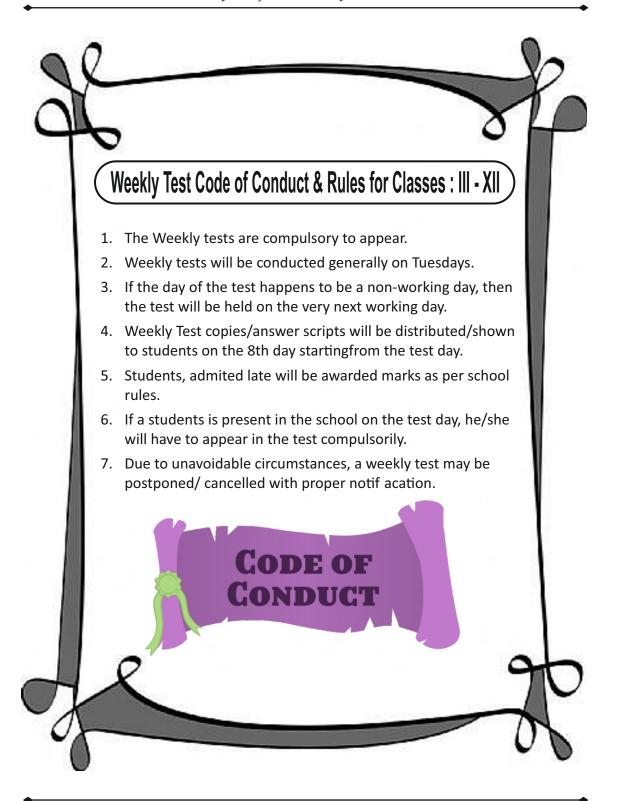

## **WEEKLY TEST SCHEDULE FOR CLASSES: III to VIII**

| SL.<br>NO | DATE     | DAY       | III               | IV                | V                 | VI                | VII               | VIII              |
|-----------|----------|-----------|-------------------|-------------------|-------------------|-------------------|-------------------|-------------------|
| 1         | 02.05.23 | TUESDAY   | ENGLISH           | HINDI             | SOCIAL<br>STUDIES | ENGLISH           | MATHS             | SCIENCE           |
| 2         | 09.05.23 | TUESDAY   | MATHS             | SOCIAL<br>STUDIES | SCIENCE           | MATHS             | ENGLISH           | HINDI             |
| 3         | 16.05.23 | TUESDAY   | SCIENCE           | ENGLISH           | HINDI             | SCIENCE           |